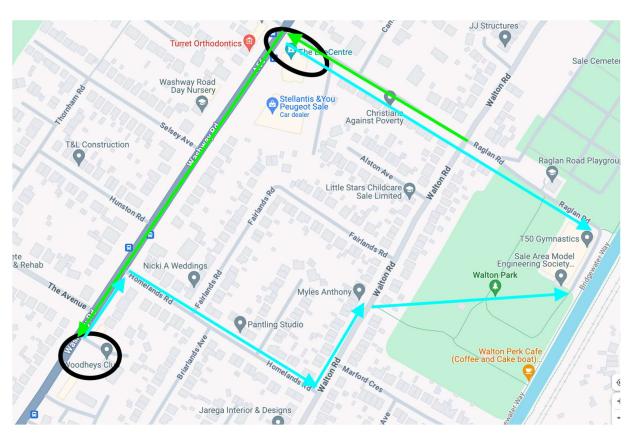

## **Parking Directions**

Over the last few years we have had complaints to the council about the event regarding inconsiderate parking. Please park considerately and do not put future events at risk.

Limited parking (circa 100 spaces) is available at The Life Centre and Woodheys Club.

Driving Route
Walking Route to event

From the entrance to the event at the corner of Raglan Road and Walton Road, travel away from the event up Raglan Road. The Life Centre is accessible from Raglan Road.

Alternative Parking can be found at the Woodheys Club. Turn left onto Washway Road and the Woodheys Club can be found around 400m down on the left just after Homelands Road.

If you can't park on either of these please park considerately on the local streets.